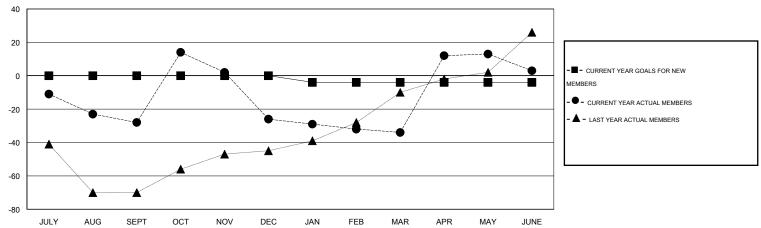

#### GOALS AND ACTUAL MEMBERS CUMULATIVE

| DROPPED CLUBS: 1  DROPPED MEMBERS |                | 43 CLUBS OF 62 ADDED 1 OR MORE<br>NEW MEMBERS |                                       | <u>ON</u><br>677 (57.52%)<br>500 (42.48%) |          |
|-----------------------------------|----------------|-----------------------------------------------|---------------------------------------|-------------------------------------------|----------|
| DECEASED CLUB CANCELLED OTHER     | 12<br>0<br>197 | CLICK HERE FOR HEALTH ASSESSMENT DATA         | FAMILY UNIT MEMBERS HEAD OF HOUSEHOLD |                                           | 64<br>32 |
| TOTAL                             | 209            |                                               | NON-HEAD OF HOUSEHOLD                 |                                           | 32       |

# LOCATION BRITISH COLUMBIA

GMT CA 2

|               |                  | Clubs             |                  |                  | Members               |                    |                                     |                    |                  |
|---------------|------------------|-------------------|------------------|------------------|-----------------------|--------------------|-------------------------------------|--------------------|------------------|
|               | RESUL            | LTS FOR 2014-2015 | i                |                  | RESULTS FOR 2014-2015 |                    |                                     |                    |                  |
| QUARTER       | NEW CLUB<br>GOAL | NEW CLUBS         | DROPPED<br>CLUBS | NET<br>GAIN/LOSS | QUARTER               | NEW MEMBER<br>GOAL | CHARTER AND<br>NEW MEMBERS<br>ADDED | DROPPED<br>MEMBERS | NET<br>GAIN/LOSS |
| JULY/AUG/SEPT | 0                | 0                 | 0                | 0                | JULY/AUG/SEPT         | 0                  | 23                                  | 51                 | -28              |
| OCT/NOV/DEC   | 0                | 1                 | 0                | 1                | OCT/NOV/DEC           | 0                  | 73                                  | 71                 | 2                |
| JAN/FEB/MAR   | 2                | 0                 | 1                | -1               | JAN/FEB/MAR           | -4                 | 19                                  | 27                 | -8               |
| APR/MAY/JUNE  | 0                | 2                 | 0                | 2                | APR/MAY/JUNE          | 0                  | 97                                  | 60                 | 37               |