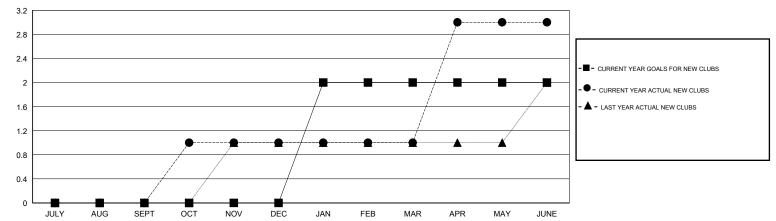

### GOALS AND ACTUAL NEW CLUBS CUMULATIVE

# LOCATION BRITISH COLUMBIA

GMT CA 2

|               |                  | Clubs             |                  |                  | Members               |                    |                                     |                    |                  |
|---------------|------------------|-------------------|------------------|------------------|-----------------------|--------------------|-------------------------------------|--------------------|------------------|
|               | RESUL            | LTS FOR 2014-2015 | i                |                  | RESULTS FOR 2014-2015 |                    |                                     |                    |                  |
| QUARTER       | NEW CLUB<br>GOAL | NEW CLUBS         | DROPPED<br>CLUBS | NET<br>GAIN/LOSS | QUARTER               | NEW MEMBER<br>GOAL | CHARTER AND<br>NEW MEMBERS<br>ADDED | DROPPED<br>MEMBERS | NET<br>GAIN/LOSS |
| JULY/AUG/SEPT | 0                | 0                 | 0                | 0                | JULY/AUG/SEPT         | 0                  | 23                                  | 51                 | -28              |
| OCT/NOV/DEC   | 0                | 1                 | 0                | 1                | OCT/NOV/DEC           | 0                  | 73                                  | 71                 | 2                |
| JAN/FEB/MAR   | 2                | 0                 | 1                | -1               | JAN/FEB/MAR           | -4                 | 19                                  | 27                 | -8               |
| APR/MAY/JUNE  | 0                | 2                 | 0                | 2                | APR/MAY/JUNE          | 0                  | 97                                  | 60                 | 37               |